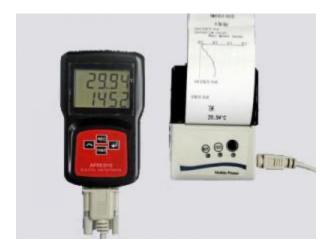

## Model #: 179-T1P Temperature Data Logger with Printer

## Features

- Displays Temperature data, time interval and working state
- Built-in rechargeable Lithium battery stand-by 15 days
- Printing mode: real time, timed, history recordings printing