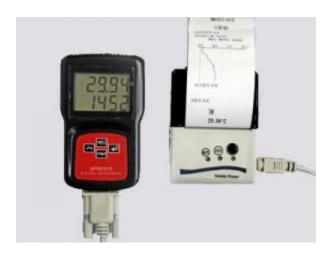

## Model #: 179-T1P Temperature Data Logger with Printer

## Features

- Displays Temperature data, time interval and working state
- Built-in rechargeable Lithium battery stand-by 15 days
- Printing mode: real time, timed, history recordings printing