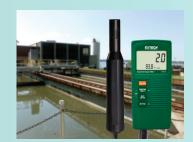

## DO210 Compact Dissolved Oxygen Meter

Compact handheld Dissolved Oxygen Meter takes quick measurements of Dissolved Oxygen or % Oxygen plus Temperature in water. Comes complete with easy to replace membrane caps, electrolyte, and soft case convenient for use in field applications.

Applications:

- Natural stream purification system

- Aquaculture/Aquariums

- Municipal Wastewater/Sewage Treatment - Environmental water testing
- Biochemical manufacturing

- Boilers

- Beverage manufacturing