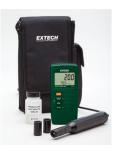

 Complete with DO probe with membrane and 39" (1m) cable, two spare replacement membranes, electrolyte, 9V battery, and soft case

| Specifications                           | Dissolved Oxygen                                                             | Oxygen      | Temperature             |
|------------------------------------------|------------------------------------------------------------------------------|-------------|-------------------------|
| Range                                    | 0 to 20.0 mg/L                                                               | 0 to 100.0% | 32 to 122°F (0 to 50°C) |
| Basic Accuracy                           | ±0.4 mg/L                                                                    | ±0.7%       | ± 1.5°F (±0.8°C)        |
| Automatic Temperature Compensation (ATC) | 32 to 122°F (0 to 50°C)                                                      |             |                         |
| Probe Compensation & Adjustment          | Salt: 0 to 39% Altitude: 0 to 3900m                                          |             |                         |
| Dimensions                               | Meter: 5.3 x 2.4 x 1.3" (135 x 60 x 33mm); Probe: 28mm(1.1")D x 190mm(7.5")L |             |                         |
| Weigh                                    | 15.7oz (446g) includes probe and battery                                     |             |                         |

## Ordering

DO210 ......Dissolved Oxygen Meter 407510-P......Dissolved Oxygen Probe with 13ft (4m) cable 780417A .......Replacement Membranes (10/pack) 780418.....DO internal Fill Solution (2pks — 50mL each)