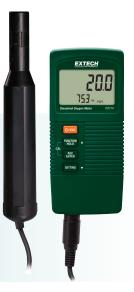

## DO210 Compact Dissolved Oxygen Meter

Compact handheld Dissolved Oxygen Meter takes quick measurements of Dissolved Oxygen or % Oxygen plus Temperature in water. Comes complete with easy to replace membrane caps, electrolyte, and soft case convenient for use in field applications.

## **Features**

- Measures Dissolved Oxygen and % Oxygen
  plus Temperature
- Automatic Temperature Compensation via temperature probe sensor built into polarographic type oxygen probe
- Adjustable Altitude and Salinity Compensation
- Min/Max and Data Hold functions
- Auto Power Off with disable feature