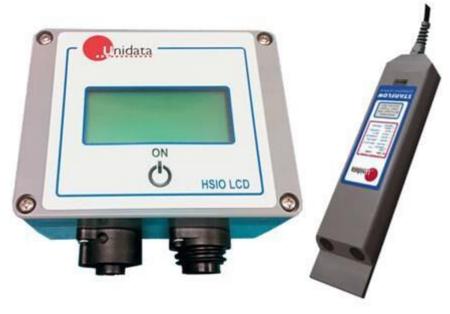

# DOF Ultrasonic Doppler Open Channel flowmeter Wallmounted Serials

DOF Ultrasonic Doppler Open Channel flowmeter

Wall-mounted Serials

#### **OVERVIEW**

This DOF Ultrasonic Doppler Open Channel flowmeter is a compact, easy-to-use system for measuring the velocity and depth of water in rivers and streams, open drainage channels, and large pipes.

## Applications Pictures₽

تلفكس:

تلفكس:

تلفكس: