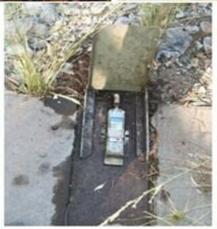

Flow

Computation: Flow rate, totalised flow

Channel type: Pipe, open channel, natural stream

Integrated micrologger

Storage memory: 512kB, CMOS RAM

Log interval: Programmable, five seconds to one week

SDI-12: 1200 bps instrument channel Communication: RS-232, 300-38400 bps

Control: CMOS output trigger (water sampler)

General

Cable: 15 metre, 9 way vented, <<SQL>> compatible

Cable Options: User specified up to 100 metres

Power source: External battery 12V DC

Power usage: 11.5 to 15V DC, 50µA standby, 200mA active,

90mA communications

Operating Temp for transducer: 0°C to 60°C water temperature Material: PVC body, stainless steel mounting plate

Dimensions: 290mm x 70mm x 30mm (LxWxH)

Weight: 1kg (2kg with 15m cable)





## Applications Pictures₽









تلفكس:















تلفكس:







تلفكس: