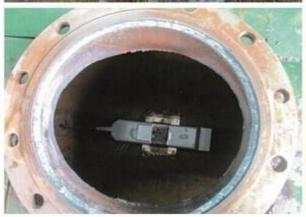

0°C

Resolution: 0.1°C

Flow

Computation: Flow rate, totalised flow

Channel type: Pipe, open channel, natural stream

Integrated micrologger

Storage memory: 512kB, CMOS RAM

Log interval: Programmable, five seconds to one week

SDI-12: 1200 bps instrument channel Communication: RS-232, 300-38400 bps

Control: CMOS output trigger (water sampler)

General

Cable: 15 metre, 9 way vented, <<SQL>> compatible

Cable Options: User specified up to 100 metres

Power source: External battery 12V DC

Power usage: 11.5 to 15V DC, 50µA standby, 200mA active,

90mA communications

Operating Temp for transducer: 0°C to 60°C water temperature Material: PVC body, stainless steel mounting plate

Dimensions: 290mm x 70mm x 30mm (LxWxH)

Weight: 1kg (2kg with 15m cable)





## Applications Pictures₽









تلفكس:















تلفكس:







تلفكس: