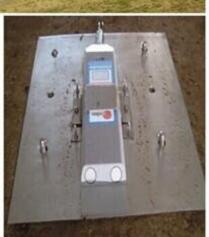

Flow

Computation: Flow rate, totalised flow

Channel type: Pipe, open channel, natural stream

Integrated micrologger

Storage memory: 512kB, CMOS RAM

Log interval: Programmable, five seconds to one week

SDI-12: 1200 bps instrument channel Communication: RS-232, 300-38400 bps

Control: CMOS output trigger (water sampler)

General

Cable: 15 metre, 9 way vented, <<SQL>> compatible

Cable Options: User specified up to 100 metres

Power source: External battery 12V DC

Power usage: 11.5 to 15V DC, 50µA standby, 200mA active,

90mA communications

Operating Temp for transducer: 0°C to 60°C water temperature Material: PVC body, stainless steel mounting plate

Dimensions: 290mm x 70mm x 30mm (LxWxH)

Weight: 1kg (2kg with 15m cable)





## Applications Pictures₽









تلفكس:















تلفكس:







تلفكس: