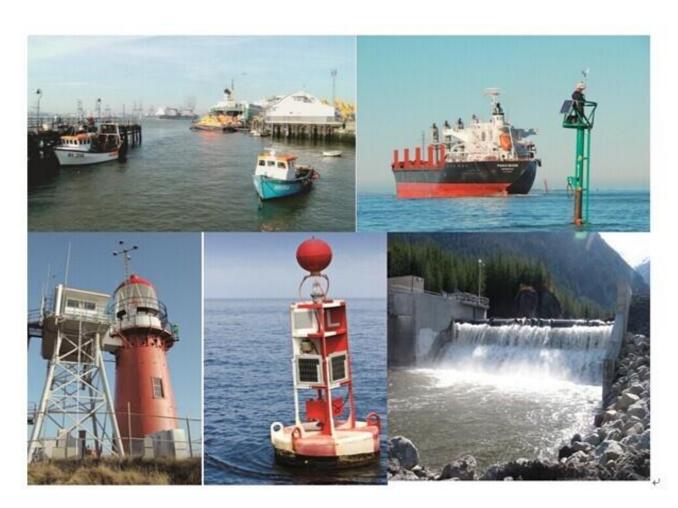

ion: Flow rate, totalised flow

Channel type: Pipe, open channel, natural stream

Integrated micrologger

Storage memory: 512kB, CMOS RAM

Log interval: Programmable, five seconds to one week

SDI-12: 1200 bps instrument channel Communication: RS-232, 300-38400 bps

Control: CMOS output trigger (water sampler)

General

Cable: 15 metre, 9 way vented, <<SQL>> compatible

Cable Options: User specified up to 100 metres

Power source: External battery 12V DC

Power usage: 11.5 to 15V DC, 50µA standby, 200mA active,

90mA communications

Operating Temp for transducer: 0°C to 60°C water temperature Material: PVC body, stainless steel mounting plate

Dimensions: 290mm x 70mm x 30mm (LxWxH)

Weight: 1kg (2kg with 15m cable)





## Applications Pictures₽









تلفكس:















تلفكس:







تلفكس: