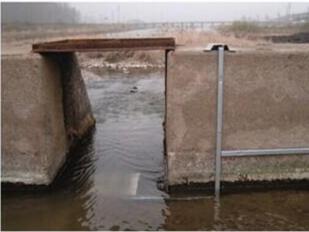

60°C

Resolution: 0.1°C

Flow

Computation: Flow rate, totalised flow

Channel type: Pipe, open channel, natural stream

Integrated micrologger

Storage memory: 512kB, CMOS RAM

Log interval: Programmable, five seconds to one week

SDI-12: 1200 bps instrument channel Communication: RS-232, 300-38400 bps

Control: CMOS output trigger (water sampler)

General

Cable: 15 metre, 9 way vented, <<SQL>> compatible

Cable Options: User specified up to 100 metres

Power source: External battery 12V DC

Power usage: 11.5 to 15V DC, 50µA standby, 200mA active,

90mA communications

Operating Temp for transducer: 0°C to 60°C water temperature Material: PVC body, stainless steel mounting plate

Dimensions: 290mm x 70mm x 30mm (LxWxH)

Weight: 1kg (2kg with 15m cable)





## Applications Pictures₽









تلفكس:















تلفكس:







تلفكس: