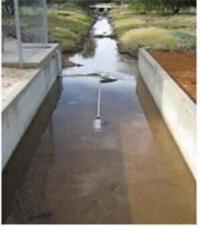

°C

Flow

Computation: Flow rate, totalised flow

Channel type: Pipe, open channel, natural stream

Integrated micrologger

Storage memory: 512kB, CMOS RAM

Log interval: Programmable, five seconds to one week

SDI-12: 1200 bps instrument channel Communication: RS-232, 300-38400 bps

Control: CMOS output trigger (water sampler)

General

Cable: 15 metre, 9 way vented, <<SQL>> compatible

Cable Options: User specified up to 100 metres

Power source: External battery 12V DC

Power usage: 11.5 to 15V DC, 50µA standby, 200mA active,

90mA communications

Operating Temp for transducer: 0°C to 60°C water temperature Material: PVC body, stainless steel mounting plate

Dimensions: 290mm x 70mm x 30mm (LxWxH)

Weight: 1kg (2kg with 15m cable)





## Applications Pictures₽









تلفكس:















تلفكس:







تلفكس: