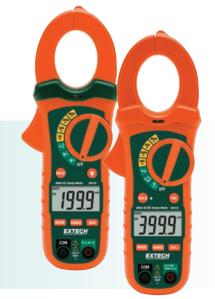

## MA430 Series 400A Clamp Meters + NCV

Compact size allows measurements in tight locations and Built-in non-contact Voltage detector with LED alert. Four models to choose from with True RMS option and advanced multimeter functions.

## **Features**

- Built-in non-contact Voltage detector with LED alert
- Backlit LCD display
- 1.2" (30mm) jaw size for conductors up to 350MCM
- True RMS models for MA430T/MA435T and multimeter functions included on all clamp meters
- CAT III 600V rating
- Data Hold
- Low battery indication and Auto Power Off
- Complete with test leads, general purpose Type K bead wire temperature probe (for MA435T), 9V battery, and soft case

| Specifications         | MA430 / MA430T                           | MA435T                           | Basic Accuracy  |
|------------------------|------------------------------------------|----------------------------------|-----------------|
| Display counts         | 2000                                     | 4000                             |                 |
| True RMS               | — / Yes                                  | Yes                              |                 |
| AC Current (max res.)  | 400A (0.001A)                            | 400A (0.01A)                     | ±(2.5% + 8d)    |
| DC Current (max res.)  | _                                        | 400A (0.01A)                     | ±(2.5% + 5d)    |
| AC Voltage (max res.)  | 600V (0.1mV)                             | 600V (0.1mV)                     | ±(1.5% + 5d)    |
| DC Voltage (max res.)  | 600V (0.1mV)                             | 600V (0.1mV)                     | ±(1.5% + 2d)    |
| Resistance (max res.)  | 20ΜΩ (0.1Ω)                              | 40ΜΩ (0.1Ω)                      | ±(1.5% + 2d)    |
| Frequency (max res.)   | -                                        | 10Hz to 10kHz                    | ±(1.5% + 2d)    |
| Capacitance (max res.) | _                                        | 100µF (0.01nF)                   | ±(3.0% + 5d)    |
| Temperature (max res.) | -                                        | -4 to 1400°F/-20 to 760°C (0.1°) | ±(3% + 9°F/5°C) |
| Diode/ Continuity      | Yes                                      | Yes                              |                 |
| Dimensions/ Weight     | 7.8x2.8x1.6" (197x70x40mm)/ 6.5oz (183g) |                                  |                 |