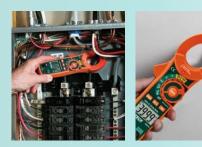

## MA430 Series 400A Clamp Meters + NCV

Compact size allows measurements in tight locations and Built-in non-contact Voltage detector with LED alert. Four models to choose from with True RMS option and advanced multimeter functions.

## **Features**

- Built-in non-contact Voltage detector with LED alert
- Backlit LCD display
- 1.2" (30mm) jaw size for conductors up to 350MCM
- True RMS models for MA430T/MA435T and multimeter functions included on all clamp meters
- CAT III 600V rating
- Data Hold
- Low battery indication and Auto Power Off
- Complete with test leads, general purpose Type K bead wire temperature probe (for MA435T), 9V battery, and soft case