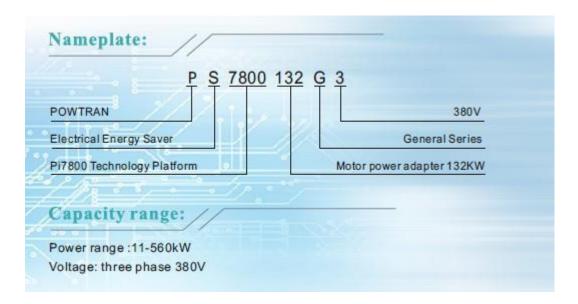

nsation, automatic voltage regulation, the instantaneous power speed tracking re-start function;
- 4.Built-in PlD function enable high-performance closed-loop control
- 5.Humanistic design to avoid user secondary processed, input and output connected to use of green energy. And automation products, flexible and convenient; with LCD display, it's all

parameters are passed on the touch panel key input, all the settings and operation and fault conditions are displayed on the screen, etc.

6.Powerful communications capabilities support the standard Rs485 and Can Bus, setting. A computer interface for the DCS system monitoring, to provide remote control keyboard function, and PLC, PC and other connections, can facilitate the automatic composition to meet the different needs of control system