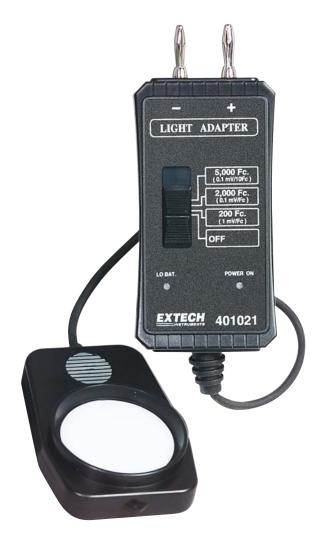

## **Foot Candle Light Adaptor**

Measures Foot Candle on your multimeter
With 0.1FC/1Lux resolution

## **Features:**

- A low cost alternative to a full size meter with display. Simply plug into your multimeter for direct measurements in Foot candles or Lux.
- Photo diode sensor prolongs life and enables instrument to cover wide ranges
- Three ranges (5% accuracy): (0 to 5,000Fc)
- Banana plugs insert directly into your multimeter, switch to 200mV range and aim sensor for reading on your multimeter
- 1mV/Fc output
- · CE approved; one year warranty
- Dims: 3.9 x 2 x 1"(100 x 50 x 25mm)
   Weight: 6.7oz (190g)
- Complete with sensor with 3.8ft (1.2m) cable, protective cap, and 9V battery

| Specifications             |                                              |                                |                                   |
|----------------------------|----------------------------------------------|--------------------------------|-----------------------------------|
| Model 401021               |                                              |                                |                                   |
| Fc Ranges (res.)<br>Output | 0 to 200Fc (0.1)<br>1mV/Fc                   | 200 to 2000Fc (1)<br>0.1mV/1Fc | 2000 to 5000Fc (10)<br>0.1mV/10Fc |
| Model 401020               |                                              |                                |                                   |
| Lux Ranges (res.)          | 0 to 2000Lux (1)                             | 2000 to 20,000Lux (10)         | 20,000 to 50,000Lux (100)         |
| Output                     | 0.1mV/1Lux                                   | 0.1mV/10Lux                    | 0.1mV/100Lux                      |
| Accuracy                   | $\pm (5\% + 0.1 \text{mV})$                  |                                |                                   |
| Dimensions/Weight          | 3.9 x 2 x 1" (100 x 50 x 25mm)/ 6.7oz (190g) |                                |                                   |