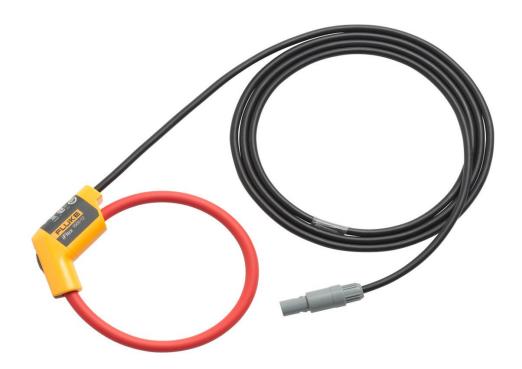

### Product overview: Fluke i1730-flex1500 iFlex® Current Clamp

The Fluke 1730 Energy Logger 12 inch iFlex flexible current probes measure to 1500A AC while providing the ultimate measurement flexibility. The iFlex probes connect directly to the energy logger, displaying current measurements without error prone scaling factors. The 1.8 m (6 ft) cord allows separation between the measurement location and the energy logger making it easier to view the display. Fluke 1730 Energy Logger iFlex cables are available in 12, 24, and 36 inch models.

#### Fluke i1730-flex1500

A 12 inch Current Clamp

1500A 12 inch