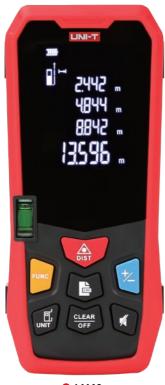

## LM40/LM50/LM60 Laser Distance Meters

LM40

The LM series laser distance meters are portable devices that can easily and accurately measure length, area, and volume by pressing one button. These tools can be used in interior/exterior design, construction, factory supervision, engineering inspection, traffic accident evidence gathering, real estate development, fire assessment, and more.

- Ergonomic exterior, comfortable handling
- Millimeter accuracy
- Large, multiple angle HD display
- Quick, auto calculation with real-time readout
- Physical leveler
- Multiple functions: Max/Min/continuous measurement, displacement calculation, data storage, and more
- Auto power off after 3 minutes without operation