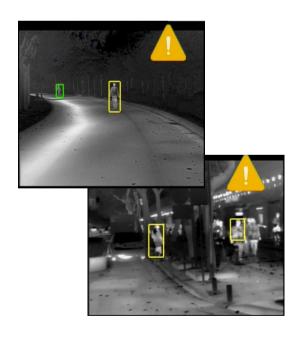

## NV618W Vehicle

SATIR NV618W (La Moon) allows users to see a wide angle of the road which is not possible with normal headlights. The high resolution image allows users to have a clear view of the road layout and hazards that approach the vehicle while driving

## **Key Features**

- Ability to see clearly at night
- Wirelessly connect between the camera and the tablet
- Driver assistance during poor weather conditions
- Unaffected by oncoming headlight glare
- Pedestrian detection
- Convenient Installation
- Great System Integration