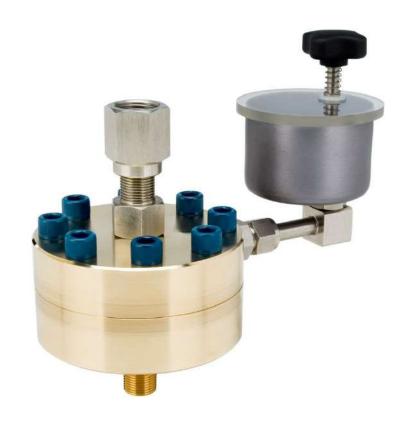

## Product overview: Fluke Calibration P5521 and P5522 Liquid-to-Liquid Separators

These liquid-to-liquid separators connect directly to the test port of a hydraulic deadweight tester or comparison test pump. A flexible diaphragm separates the fluids, protecting the calibrator from contamination, and allows calibration of the device in its specific working fluid.

## Specifications: Fluke Calibration P5521 and P5522 Liquid-to-Liquid Separators

| Specifications          |                                                                                                           |
|-------------------------|-----------------------------------------------------------------------------------------------------------|
| Pressure Range          | 5521: 0 to 10,000 psi (700 bar)<br>5522: 0 to 7,000 psi (480 bar) for Skydrol and other aggressive fluids |
| Instrument Size (W x H) | 4 x 6 in (100 x 150 mm)                                                                                   |

| Instrument Weight     | 7.5 lb (3.5 kg)                        |
|-----------------------|----------------------------------------|
| Test Port Adapter     | Uses adapters supplied with calibrator |
| Calibrator Connection | 3/8 BSP male (mating adapter supplied) |
| Body Material         | Aluminum bronze                        |
| Diaphragm             | 5521- Viton® 5522-Ethylene Propylene   |
| Reservoir Material    | Hard-anodized aluminum                 |