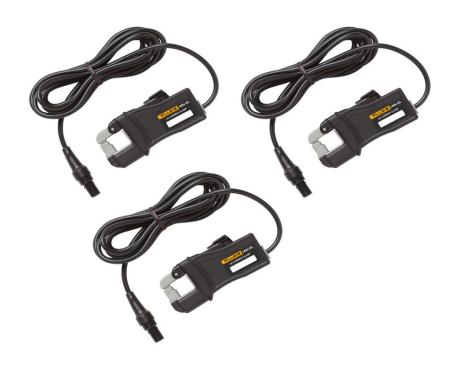

## Product overview: Fluke i40s-EL/3pk Clamp-on Current Transformers

The Fluke i40s-EL Current Clamp-on Transformer is used for low current measurement; suitable for making measurements up to 40A, and also measures accurately on 1A and 5A secondary current transformers. The i40s-EL jaw is capable of being clamped on current conductors up to 15mm in diameter.

## **Ordering information**

Fluke i40s-EL/3pk

40A Clamp-on Current Transformer, 3 pack