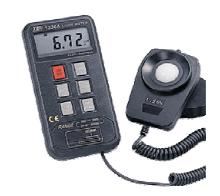

## **TES-1336A Datalogging Light Meter (RS-232)**

## FEATURES

- Spectrum of photo sensor meets C.I.E. photopic curve V(1)
- 16000 Records Data logging capacity
- RS-232 interface (software included)
- Measurement of luminous intensity (PC Software)

## **SPECIFICATION**

| Measuring range                | 20/200/2000/20000 Lux, 20/200/2000/20000 Fc                                                                             |
|--------------------------------|-------------------------------------------------------------------------------------------------------------------------|
| Luminous intensity (cd)        | ntensity = illuminance x (length) 2                                                                                     |
| Length                         | feet (Fc)<br>meter (Lux)                                                                                                |
| Resolution                     | 0.01 Lux                                                                                                                |
| Accuracy                       | ±(3% rdg + 5dgts) (calibrated to standard incandescentlamp, 2856 K)                                                     |
| Overrang display               | OL                                                                                                                      |
| Record (Data logging)          | 16000 Point Data logger                                                                                                 |
| Sensor                         | Silicon photo diode                                                                                                     |
| Sensor lead length             | 150cm (approx)                                                                                                          |
| Sensor probe                   | 100(L) x 60(W) x 27(H) mm                                                                                               |
| Power source                   | One 9V battery                                                                                                          |
| Battery life                   | 50hrs (approx)                                                                                                          |
| Operating Storage<br>Condition | 0 o C ~ 40 o C ( 32 o F~104 o F ) below 80% RH<br>-10 o C ~ 60 o C ( 14 o F~140 o F ) below 70% RH                      |
| Dimensions                     | 146(L) x 70(W) x 39(H) mm                                                                                               |
| Weight                         | 300g (approx)                                                                                                           |
| Accessories                    | Carrying case \ 9V battery \ instruction manual \ Software \ RS-232 cable \ 9 Pin to 25 Pin gender changer screwdriver. |