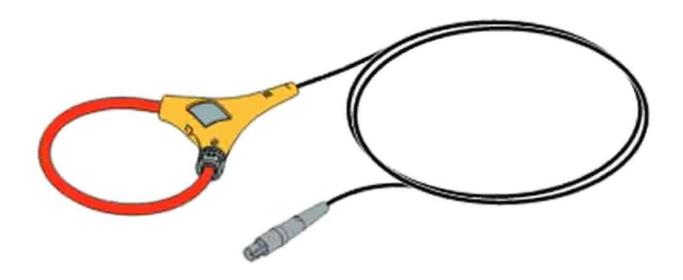

## Product overview: Fluke 3210-PR-TF 1000A Flex Thin Flex Current Probe (24 inch/60cm)

The Fluke 3210-PR-TF 1000A Flex Thin Flex Current Probe is an ac current probe utilizing the Rogowski principle. The Fluke 3210PRTF Probe is designed for use with the Fluke 1750 Power Recorder and measures current from very low frequencies up to the 50th harmonic of a 50/60 Hz power supply. The flexible and lightweight measuring head allows quick and easy installation in hard to reach areas and around large conductors.