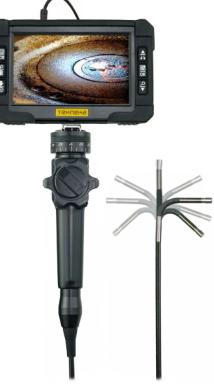

## **Product Datasheet**

Tekneka AT201 is a 300° multi-direction articulating inspection camera head that comes with IP67 waterproof, one meter (Ø5.8mm) flexible cable, and a 5-inch TFT color 720p HD monitor. This macro lens performs extremely well with the shortest focal distance from 2 to 4cm and it has an in-built 6 x LED for peak brightness to handle dark conditions. The AT201 can record both images/videos in 720p HD quality and export through USB. It has a 3800mAh rechargeable battery and runs for about 5 hours on a single charge. This model has a simple menu structure, easy to export data, and supports up to 9 multi-languages. Tekneka AT201 two-way 300° articulation facilitates viewing in obstructed areas that standard camera heads cannot access. It has options of screen flipping, 3-level zooming, playback of stored media, and easy-to-modify device position.

#### **Features**

- Large 5-inch color 720p HD monitor
- 1m articulating flexible with camera head controller
- The camera can articulate 2 directions of 300° rotating capability
- It has an articulation locking function to avoid accidental movements
- Users can freeze the live inspection screen to capture the best image
- Built-in 6 x LED with 4 levels of brightness control buttons
- Records inspecting images/videos in the external storage SD card
- Easy to flip images for convenient views
- It can run up to 5 hours on a single charge
- Easy to use with quick navigation buttons and playback option
- SD card slot supports up to 32GB to store images and videos
- It has up to 9 multi-languages support
- Easy to carry, charge & convenient transportation
- Connect to PC and export recorded data

### **Packing Includes**

- Controller with Camera Probe
- Ditachable Monitor
- Protecting Case
- Video Out Cable
- Power Adapter
- Connecting Stand
- Aluminium Case
- USB Cable
- SD Card
- User Manual