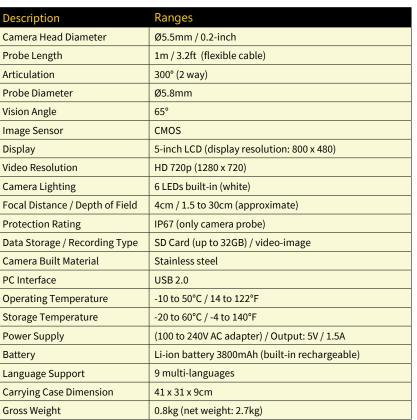

## **Product Datasheet**

Tekneka AT201 is a 300° multi-direction articulating inspection camera head that comes with IP67 waterproof, one meter (Ø5.8mm) flexible cable, and a 5-inch TFT color 720p HD monitor. This macro lens performs extremely well with the shortest focal distance from 2 to 4cm and it has an in-built 6 x LED for peak brightness to handle dark conditions. The AT201 can record both images/videos in 720p HD quality and export through USB. It has a 3800mAh rechargeable battery and runs for about 5 hours on a single charge. This model has a simple menu structure, easy to export data, and supports up to 9 multi-languages. Tekneka AT201 two-way 300° articulation facilitates viewing in obstructed areas that standard camera heads cannot access. It has options of screen flipping, 3-level zooming, playback of stored media, and easy-to-modify device position.

#### **Features**

- Large 5-inch color 720p HD monitor
- 1m articulating flexible with camera head controller
- The camera can articulate 2 directions of 300° rotating capability
- It has an articulation locking function to avoid accidental movements
- Users can freeze the live inspection screen to capture the best image
- Built-in 6 x LED with 4 levels of brightness control buttons
- Records inspecting images/videos in the external storage SD card
- Easy to flip images for convenient views
- It can run up to 5 hours on a single charge
- Easy to use with quick navigation buttons and playback option
- SD card slot supports up to 32GB to store images and videos
- It has up to 9 multi-languages support
- Easy to carry, charge & convenient transportation
- Connect to PC and export recorded data