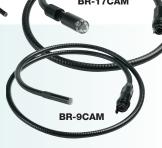

| Specifications        | BR-4CAM                   | BR-5CAM-A                 | BR-9CAM (-XM)                             | BR-17CAM (-XM)                            |
|-----------------------|---------------------------|---------------------------|-------------------------------------------|-------------------------------------------|
| Resolution            | 712 x 486 pixels          | 640 x 480 pixels          | 712 x 486 pixels                          | 640x480 pixels                            |
| LED Lights            | 4 lights                  | 6 lights                  | 4 lights                                  | 2 lights                                  |
| Viewing Angle         | 63°                       | 48°                       | 45°                                       | 50°                                       |
| Length                | 1 m (3.3')                | 1 m (3.3')                | 1 m (3.3'), 2 m (6.6'),<br>or 5 m (16.4') | 1 m (3.3'), 2 m (6.6'),<br>or 5 m (16.4') |
| Outer diameter (O.D.) | 4.5 mm (0.178")           | 5.2 mm (0.205")           | 9 mm (0.35")                              | 17 mm (0.67")                             |
| Focus distance        | 2 to 7 cm (0.8 to 2.8")   | 3 to 8 cm (1.2 to 3.1")   | 8 to 15 cm (3.2 to 5.9")                  | 8 to 15 cm (3.2 to 5.9")                  |
| Operating Temperature | -10 to 50°C (14 to 122°F) | -10 to 50°C (14 to 122°F) | -10 to 50°C (14 to 122°F)                 | -10 to 50°C (14 to 122°F)                 |
|                       |                           |                           |                                           |                                           |

## Ordering

| BR-4CAM 4.5 mm Borescope Camera Head probe with 1 m cable    |
|--------------------------------------------------------------|
| BR-5CAM-A 5.2 mm Borescope Camera Head probe with 1 m cable  |
| BR-9CAM 9 mm Borescope Camera Head probe with 1 m cable      |
| BR-9CAM-2M 9 mm Borescope Camera Head probe with 2 m cable   |
| BR-9CAM-5M 9 mm Borescope Camera Head probe with 5 m cable   |
| BR-17CAM 17 mm Borescope Camera Head probe with 1 m cable    |
| BR-17CAM-2M 17 mm Borescope Camera Head probe with 2 m cable |
| BR-17CAM-5M 17 mm Borescope Camera Head probe with 5 m cable |