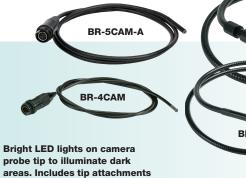

| Specifications        | BR-4CAM                   | BR-5CAM-A                 | BR-9CAM (-XM)                             | BR-17CAM (-XM)                            |
|-----------------------|---------------------------|---------------------------|-------------------------------------------|-------------------------------------------|
| Resolution            | 712 x 486 pixels          | 640 x 480 pixels          | 712 x 486 pixels                          | 640x480 pixels                            |
| LED Lights            | 4 lights                  | 6 lights                  | 4 lights                                  | 2 lights                                  |
| Viewing Angle         | 63°                       | 48°                       | 45°                                       | 50°                                       |
| Length                | 1 m (3.3')                | 1 m (3.3')                | 1 m (3.3'), 2 m (6.6'),<br>or 5 m (16.4') | 1 m (3.3'), 2 m (6.6'),<br>or 5 m (16.4') |
| Outer diameter (O.D.) | 4.5 mm (0.178")           | 5.2 mm (0.205")           | 9 mm (0.35")                              | 17 mm (0.67")                             |
| Focus distance        | 2 to 7 cm (0.8 to 2.8")   | 3 to 8 cm (1.2 to 3.1")   | 8 to 15 cm (3.2 to 5.9")                  | 8 to 15 cm (3.2 to 5.9")                  |
| Operating Temperature | -10 to 50°C (14 to 122°F) | -10 to 50°C (14 to 122°F) | -10 to 50°C (14 to 122°F)                 | -10 to 50°C (14 to 122°F)                 |
|                       |                           |                           |                                           |                                           |

## Ordering

| BR-4CAM 4.5 mm Borescope Camera Head probe with 1 m cable    |
|--------------------------------------------------------------|
| BR-5CAM-A 5.2 mm Borescope Camera Head probe with 1 m cable  |
| BR-9CAM 9 mm Borescope Camera Head probe with 1 m cable      |
| BR-9CAM-2M 9 mm Borescope Camera Head probe with 2 m cable   |
| BR-9CAM-5M 9 mm Borescope Camera Head probe with 5 m cable   |
| BR-17CAM 17 mm Borescope Camera Head probe with 1 m cable    |
| BR-17CAM-2M 17 mm Borescope Camera Head probe with 2 m cable |
| BR-17CAM-5M 17 mm Borescope Camera Head probe with 5 m cable |