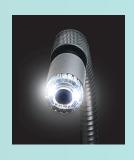

## **EXTECH**°

**BR-CAM Series Borescope** 

Camera probes

(hook, mirror, and magnet).

## **Features**

- For use with Extech Models BR100, BR200, and BR250 video borescopes
- Use different camera head sizes with the same video borescope depending on the space requirements
- 4.5 mm and 5.2 mm come with a 1 m cable
- 9 mm and 17 mm cameras come with a
  1 m, 2 m or 5 m cable