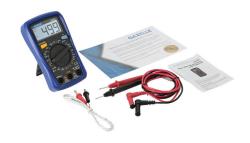

±(1.0%+4)     |
| Temperature (°F)       | -40°F/1832°F       | ±(1.5%+5)     |
| Diode                  | $\checkmark$       |               |
| Overload Protection    | Display OL         |               |
| Data Hold              | √                  |               |
| Low Battery Indication | $\checkmark$       |               |
| SLEEP                  | $\checkmark$       |               |
| LCD Backlight          | √                  |               |
| Input Impedance        | ≥10MΩ              | √             |
| Sample Rate            | 3 times/S          | √             |
| Power                  | 1.5V AAA 2PCS      | √             |
| Product Size           | 134 X 76.5 X 47 mm | √             |

## **Standard Accessories**

- User Manual
- Test Lead
- K-Type Thermocouple