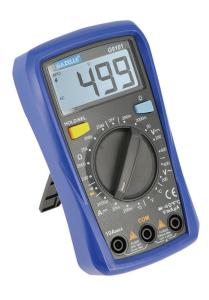

## **GAZELLE G9101 Palm Size Multimeter**

The Gazelle G9101 Palm Size Multimeter is build to fit your palm to get your work done! It is optimally designed to easily fit in your hand to complete small tasks that deliver the right results to your job.

- Best entry level DMM with wide capability VDC, VAC, Ohms, Continuity, Diode, Temp, Current DC
- Big LCD display with bright white backlight for clear view
- CAT II 600V safety rating
- Rubber holster extra protection