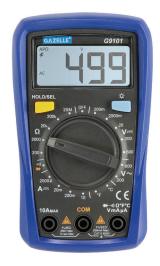

## **GAZELLE G9101 Palm Size Multimeter**

The Gazelle G9101 Palm Size Multimeter is build to fit your palm to get your work done! It is optimally designed to easily fit in your hand to complete small tasks that deliver the right results to your job.

- Best entry level DMM with wide capability VDC, VAC, Ohms, Continuity, Diode, Temp, Current DC
- Big LCD display with bright white backlight for clear view
- CAT II 600V safety rating
- Rubber holster extra protection