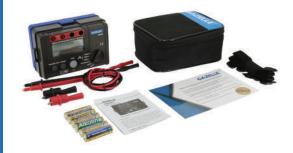

- Insulation Resistance with additional Feature for AC Voltage and Low resistance measurement.
- With a 3-selections of voltage testing from 250V, 500V and 1000V
- Pl and DAR test measurement.
- CAT III 600V safety rating with double insulation
- One press start and stop button with light indicator during testing.
- Include GAZELLE branded carrying case
- Covered by One-year Gazelle warranty repair by replacement!

## **Standard Accessories**

- Operating Manual
- Test Leads 3pcs
- Carrying Bag
- 1.5V AA 6pcs