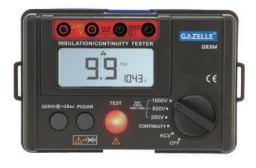

## GAZELLE G9304 1000V Insulation Tester

The Gazelle G9304 Insulation Tester can be used for both troubleshooting and preventive maintenance activities. Tested for safe use in CATIII 600V environment and has a selectable step voltage of 250V, 500V and 1000V. Features auto calculation of PI and DAR measurement. So whether you work on cables, motors or switch gears, the G9304 Insulation Tester is ideally suited to help you with your tasks to improve QEPS (Quality, Efficiency, Productivity, Safety).

- Insulation Resistance with additional Feature for AC Voltage and Low resistance measurement.
- With a 3-selections of voltage testing from 250V, 500V and 1000V
- Pl and DAR test measurement.
- CAT III 600V safety rating with double insulation
- One press start and stop button with light indicator during testing.
- Include GAZELLE branded carrying case
- Covered by One-year Gazelle warranty repair by replacement!

| Specifications            | Range                          | Best Accuracy |
|---------------------------|--------------------------------|---------------|
| Insulation Resistance (Ω) | Test Voltage - 250V/500V/1000V | 0%~10%        |
|                           | 250V -0.00MΩ~5.5GΩ             | ±(3%+5)       |
|                           | 500V - 0.00MΩ~5.5GΩ            | ±(3%+5)       |
|                           | 1000V - 0.00MΩ~5.5GΩ           | ±(3%+5)       |
| Low Resistance (Ω)        | 0.01Ω~200Ω (about 5.0V/>200mA) | ±(2%+3)       |
| AC Voltage (V)            | 30V~600V                       | ±(2%+3)       |
| Features                  |                                |               |
| DAR                       | 60s/15s and 60s/30s            |               |
| PI                        | $\checkmark$                   |               |
| LCD Backlight             | $\checkmark$                   |               |
| Alarm Light Display       | $\checkmark$                   |               |
| Auto Discharge            | $\checkmark$                   |               |
| Test Voltage Vice Display | √                              |               |
| Power                     | 1.5V Batteries AA × 6          |               |