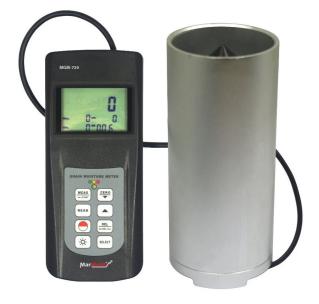

## MGM-730 Grain Moisture Meter

## **Features:**

- \* Able to measure the moisture of various grains.
- \* MGM-730 can measure the moisture of paddy, rice, wheat, and corn. It is the classic model, which can measure both moisture and temperature.
- \* New models have not only large measurement range but also LED indicator.
- \* MGM-730, the newest model, applies the cup for measurement, reducing operating error. It realizes statistical function by displaying the Mean Value, Max. Value, Min. Value.
- \* New models Apply USB, RS-232, Bluetooth data output