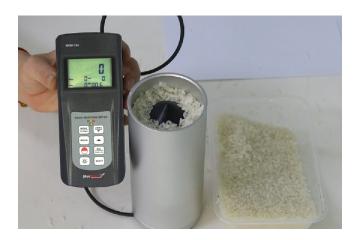

## Overview:

Used for fast and accurate measurement of moisture in the process of allotment, acquisition, storage, machining of packed grains, feedstuff, powder.

## **Features:**

- \* Able to measure the moisture of various grains.
- \* MGM-730 can measure the moisture of paddy, rice, wheat, and corn. It is the classic model, which can measure both moisture and temperature.
- \* New models have not only large measurement range but also LED indicator.
- \* MGM-730, the newest model, applies the cup for measurement, reducing operating error. It realizes statistical function by displaying the Mean Value, Max. Value, Min. Value.
- \* New models Apply USB, RS-232, Bluetooth data output