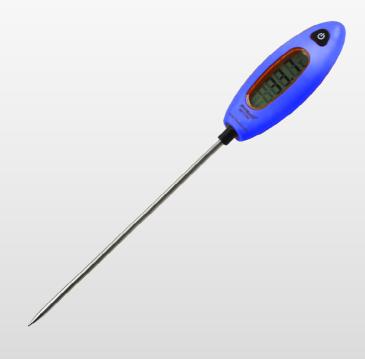

## **MFT-300** Food thermometer

## Overview:

MFT-220 is a quick responding pen type thermometer that measures can be used for monitoring the temperature of food and other comestible materials.

It can be also used in measuring the temperature of other objects such as hay, water, liquids, etc.

## Features:

- Maximum/minimum measuring function
- °C/°Funit switch
- LCD display
- Automatic power off & battery indicator
- Data hold
- Equipped with the finest sensors
- Innovative design

Parameter Values Temperature range -50~300°C ±1.5°C Accuracy (typically) Resolution 0.1°C Operating 0~40°C (32~104°F) Temperature Operating humidity 10~90%RH **Probe Dimension** 149.5\*6mm **Display Dimension** 44\*18mm **Power Supply** CR2032 Button Battery\*1