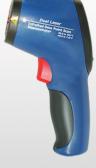

# **Dew point Temperature Detector**

### Overview:

This instrument can measures the environment temperature, humidity and dew point temperature by one infrared sensor and another humidity sensor can be used in the place of wall, carpet, warehouse and so on for finding the place of mildew, high or low temperature.

#### Features:

- User selectable °C or 'F
- Dual laser targeting
- Automatic data hold
- Auto power off
- White backlit LCD display
- Over range indication
- Trigger lock for continuous use
- Max display
- Green LED light will change to yellow and red when reading close to Dew point Temperature