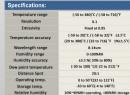

### Overview:

This instrument can measures the environment temperature, humidity and dew point temperature by one infrared sensor and another humidity sensor can be used in the place of wall, carpet, warehouse and so on for finding the place of mildew, high or low temperature.

#### Features:

- User selectable °C or 'F
- Dual laser targeting
- Automatic data hold
- Auto power off
- White backlit LCD display
- Over range indication
- Trigger lock for continuous use
- Max display
- Green LED light will change to yellow and red when reading close to Dew point Temperature