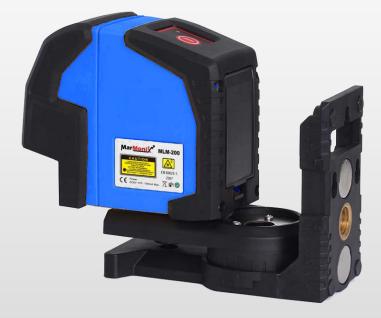

## Overview:

MLM-200 is a self-leveling cross line level meter that helps the operator find out the exact vertical and horizontal level.

The bright laser beams of the device are visible even during the daylight and being fast response and easy to operate makes the device an ideal tool for both experts and the once in a while users. The clamp makes the device almost attachable to everything.

## **Features:**

- Robust over-molded housing
- Ultra bright laser beams
- Allows all possible applications
- Water/debris protected
- Full-time pulse mode
- Central locking mechanism helps protect internals
- Innovative design