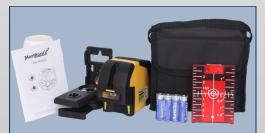

## MLM-200 Laser Level Meter

Package includes: - Main unit - Batteries

- User's manual
  Soft punch
- Target plate
- Mag.pvt Base