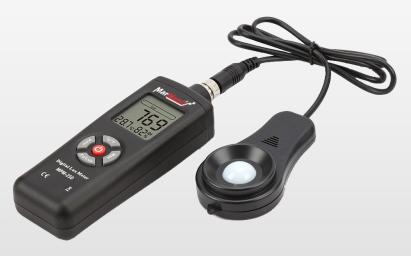

## **MLX-813**3 IN 1 LUX METER

## **Features:**

- Light, temperature and humdity measurement
- Lux and Fc unit switchable
- Celsius and Fahrenheit switchable
- Auto range
- Large LCD with Backlight
- Data Hold Function
- Min/Max/Avg Function
- Detachable Sensor
- Low Power Consumption