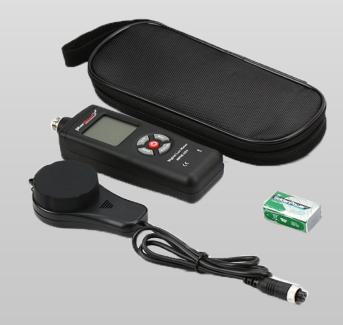

| What's included |    |  |  |
|-----------------|----|--|--|
| Main Device     | #1 |  |  |
| Carry Bag       | #1 |  |  |
| Probe           | #1 |  |  |
| Extra Battery   | #1 |  |  |
| User Manual     | #1 |  |  |