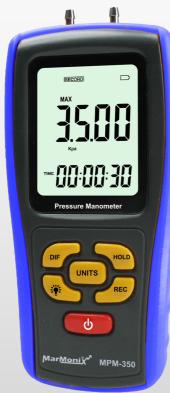

## MPM-350 Manometer

## Overview:

MPM-350 is a reliable and quick responding handheld manometer which can be used by usual operators and experts. You can monitor the differential pressure on LCD, record the data and save and recall the measured amounts on PC. You can change the pressure unit to Bar, mBar, kPa, mmHg, psi and other standard units very easily.

## **Features:**

- Large LCD
- Data Hold
- Differential and record mode
- USB port interface
- Reset and data adjustment
- Ability of recalibration
- Low battery indication & Auto power off

| Parameter              | Values                   |
|------------------------|--------------------------|
| Measuring range        | ±350kPa                  |
| Accuracy               | ±0.3% FSO( at25°C)       |
| Repeatability          | ±0.2% (Maximum ±0.5%FSO) |
| Linearity / hysteresis | ±0.29%FSO                |
| Response Time          | Typically 0.5 s          |
| Up overload            | Err1                     |
| indication             |                          |
| Down overload          | Err2                     |
| indication             |                          |
| Operating              | 0~50°C                   |
| temperature            |                          |
| Interface              | USB                      |
| Storage temperature    | -10~60°C                 |
| Power supply           | 1.5V AAA battery*4       |
| Weight                 | 400g (battery included)  |