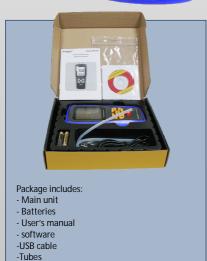

## MPM-350 Manometer









## Overview:

MPM-350 is a reliable and quick responding handheld manometer which can be used by usual operators and experts. You can monitor the differential pressure on LCD, record the data and save and recall the measured amounts on PC. You can change the pressure unit to Bar, mBar, kPa, mmHg, psi and other standard units very easily.

The device is widely applied in measuring the pressure of fans, air channels, differential pressure of filters and monitoring the gas content in the process of consumption.

## **Features:**

- Large LCD
- Data Hold
- Differential and record mode
- USB port interface
- Reset and data adjustment
- Ability of recalibration
- Low battery indication & Auto power off

| Parameter              | Values                   |
|------------------------|-------