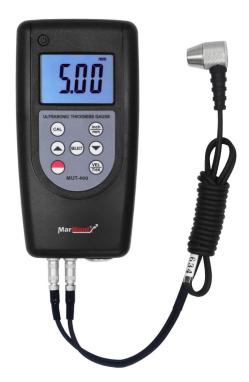

## **MUT-400**

## **Ultrasonic Thickness Meter**

## Overview:

Used for measuring thickness and corrosion of pressure vessels, chemical equipment, boilers, oil storage tanks, etc. in industries of petroleum, shipbuilding, power station, and machine manufacturing. Applicable to measure the thickness of many materials, e.g. Steel, Cast iron, Aluminum, Red copper, Brass, Zinc, Quartz glass, Polyethylene, PVC, Gray cast iron, Nodular cast iron.

## Features:

\* With high power of emission and broad band of receiving sensitivity, the gauge can match probes of different frequencies. That makes it easy to measure the rough surface, even cast iron. It is widely used in almost all kinds of industries.

| Specifications       |                                                     |  |
|----------------------|-----------------------------------------------------|--|
| Display              | LCD                                                 |  |
| Operating Principle  | Ultrasonic                                          |  |
| Measuring Range      | 0.75~400mm (45# steel)<br>(Depend on Probe)         |  |
| Resolution           | 0.1mm / 0.01mm / 0.001inch                          |  |
| Accuracy             | ±(0.5%n + 0.1)                                      |  |
| Lower Limit of Pipes | Φ15 x 2.0 mm Φ20 x 3.0 mm  Determined By Transducer |  |
| Sound Velocity       | 1000~9999 m/s                                       |  |
| Operating Conditions | Temperature: 0~40°C Humidity: < 85%RH               |  |
| Power Supply         | 4x1.5V AAA (UM-4) Battery                           |  |
| Dimensions           | 140x72x34mm                                         |  |
| Weight               | 185g (Not Including Batteries)                      |  |