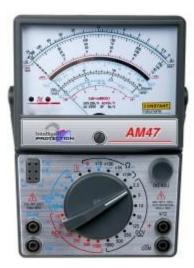

## **Constant AM47**

Multimeter - analogue (with intelligent protection)

- •
- Using Intelligent Protection Infrared Transmitter Test Function •

| <b>Function/Remarks</b>             | Range                     | Accuracy                           |
|-------------------------------------|---------------------------|------------------------------------|
| DCA /<br>Input Sensitivity<br>0.25V | 50µ/5m/50m/500mA          | ±2.5% rdg<br>against full<br>scale |
|                                     | 10A                       | ±5.0% rdg<br>against full<br>scale |
| DCV /                               | 0.25/2.5/5/10/50V         | ±2.5% rdg<br>against full<br>scale |
| Input Impedance<br>20kΩ/V           | 125/250/500/1000V         |                                    |
| ACV /                               | 10/50/125/250V            | ±5.0% rdg<br>against full<br>scale |
| Input Impedance<br>9kΩ/V            | 500/1000V                 |                                    |
| Resistance                          | 10k/100k/1M/10MΩ          | ±10% rdg<br>against full<br>scale  |
| Standard<br>Resistance Box          | $0.025/0.5/5/50/5k\Omega$ | ±1.5% rdg<br>against full<br>scale |
|                                     | 50k/100k/200k/1MΩ         |                                    |
|                                     | 2.5M/5MΩ                  |                                    |
| Capacitance                         | 50µ/500µ/5m/50mF          |                                    |