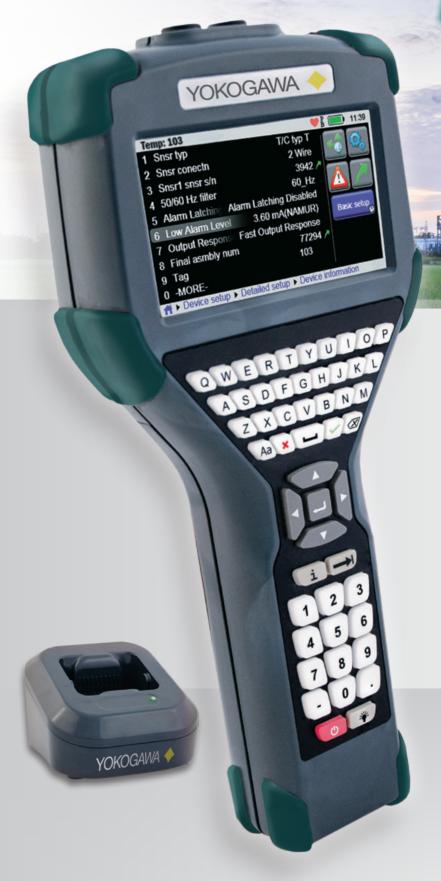

# Yokogawa's First DD Direct Intrinsically Safe Handheld HART® Communicator

The YHC5150X FieldMate Handheld Communicator is the latest HART® Communicator from Yokogawa. All HART® field devices can be configured, polled, and trimmed utilizing a Windows CE™ based system for faster processing and greater storage capacity. All options are standard and no subscription is required. The YHC5150X is a full function, DD Direct, HART® Communicator supporting universal, common practice and device specific commands for commissioning, configuration, and maintenance operations.

Figurate<sup>®</sup>

**Handheld Communicator** 

- Reads manufacturers' DDs in their native format without the need for translations
- HART®-compliant modem communicates with any registered or unregistered HART® Device
- Features an ergonomic, handheld design
- Enhanced 4.3" diagonal anti-glare touchscreen with color graphic display (no stylus required)
- Full QWERTY keyboard for commissioning new transmitters
- On Demand Help Menus and teachable device-specific short cuts
- More than twice the battery capacity of any handheld communicator
- Manage device information through PC connection
- Integrated multi-language support