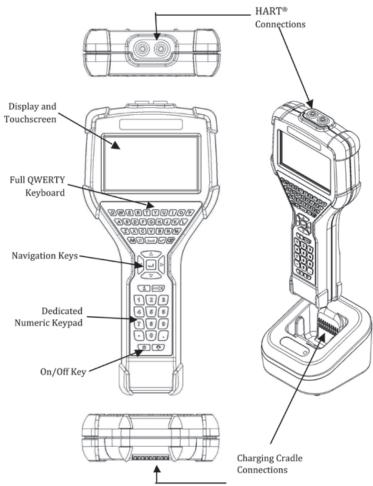

Figurate<sup>®</sup>

**Handheld Communicator** 

- Reads manufacturers' DDs in their native format without the need for translations
- HART®-compliant modem communicates with any registered or unregistered HART® Device
- Features an ergonomic, handheld design
- Enhanced 4.3" diagonal anti-glare touchscreen with color graphic display (no stylus required)
- Full QWERTY keyboard for commissioning new transmitters
- On Demand Help Menus and teachable device-specific short cuts
- More than twice the battery capacity of any handheld communicator
- Manage device information through PC connection
- Integrated multi-language support

## **Physical**

Size:......11.9" x 5.6" x 1.9"

Keypad:.....52 keys including QWERTY