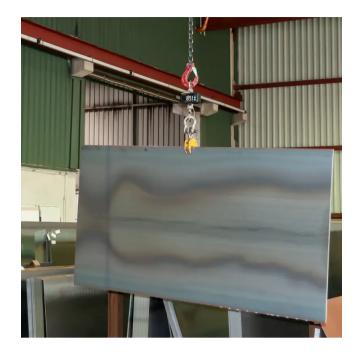

The force gage has a measuring range of 0 ... 1000 kg / 2204 lb and a resolution of 0.1 kg. With an accuracy of 1% of the measuring range, the crane scale is also a precise measuring device. This is why the crane scale is used, for example, when weighing raw materials. The backlit LC display on the digital crane scale has a digit height of 30 mm and can be easily read from a large distance. In addition to the kg display, the digital crane scale can also display the attached weight in lb and in N.