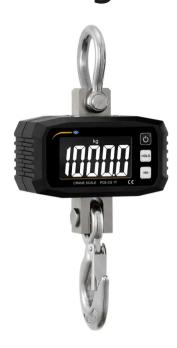

## Force Gage PCE-CS 1T

Force gage with a measuring range of 0 ... 1000 kg / Backlit LC display / Battery operation / Robust metal housing / "Hold", "Tare" and "MAX" functions / Various mass units / Optionally with ISO calibration certificate

The force gage has a measuring range of 0 ... 1000 kg / 2204 lb and a resolution of 0.1 kg. With an accuracy of 1% of the measuring range, the crane scale is also a precise measuring device. This is why the crane scale is used, for example, when weighing raw materials. The backlit LC display on the digital crane scale has a digit height of 30 mm and can be easily read from a large distance. In addition to the kg display, the digital crane scale can also display the attached weight in lb and in N.

The robust metal housing of the force gage allows it to be used in harsh industrial conditions. The crane scale is operated by three 1.5 V AA batteries. Only the largest weighed load is displayed and held via the "MAX" function of the crane scale. With the "tare" function, the displayed measured value on the crane scale can be zeroed. This function comes into action when, for example, measuring equipment is attached. The "Hold" function of the crane scale enables a displayed measured value to be held. PCE Instruments optionally offers an ISO calibration certificate for the crane scale.

- ▶ Measuring range 0 ... 1000 kg / 2204 lb
- Adjustable units kg, lb, N
- ▶ "Hold", "Tare" and "MAX" functions
- ▶ Optionally with ISO calibration certificate
- ▶ Backlight
- ▶ Robust metal housing

## **Specifications**

Measuring range 0 ... 1000 kg / 2204 lb

Resolution 0.1 kg / 0.22 lb

Accuracy 1 % of the measuring range

Units kg, lb, N

Functions "Hold", "Tare", "MAX"

Digit height 30 mm / 1.18"

Shackle opening 20 mm / 0.78"