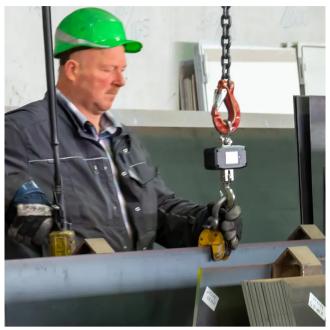

The force gage has a measuring range of 0 ... 1000 kg / 2204 lb and a resolution of 0.1 kg. With an accuracy of 1% of the measuring range, the crane scale is also a precise measuring device. This is why the crane scale is used, for example, when weighing raw materials. The backlit LC display on the digital crane scale has a digit height of 30 mm and can be easily read from a large distance. In addition to the kg display, the digital crane scale can also display the attached weight in lb and in N.

The robust metal housing of the force gage allows it to be used in harsh industrial conditions. The crane scale is operated by three 1.5 V AA batteries. Only the largest weighed load is displayed and held via the "MAX" function of the crane scale. With the "tare" function, the displayed measured value on the crane scale can be zeroed. This function comes into action when, for example, measuring equipment is attached. The "Hold" function of the crane scale enables a displayed measured value to be held. PCE Instruments optionally offers an ISO calibration certificate for the crane scale.