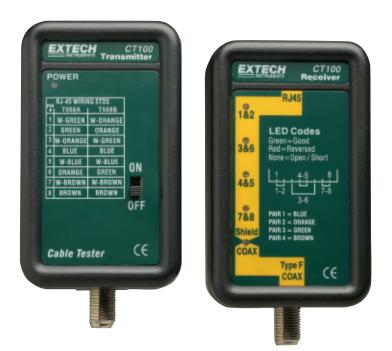

# **Network Cable Tester**

**Continuity Tester for twisted pair cables and F Type coaxial cables** Checks for shorts, opens, miswires and reversals

#### **Twisted Pair Features**

- Tests EIA/TIA568A and 568B and 10Base-T
- Tests for shorts, opens, miswires and reversals
- Shield detection tests shield integrity
- Tests installed wiring and jumper cables; shielded or unshielded twisted pair cable; Cat 5e, Cat 5, Cat 4, and Cat 3

#### **CATV** Features

• "F" connector for troubleshooting CATV coaxial installations