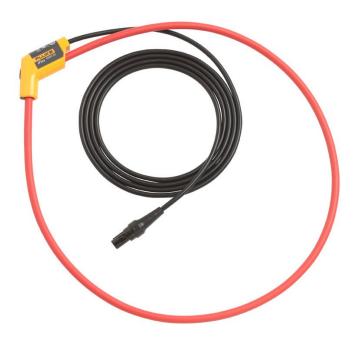

### Product overview: Fluke i1730-flex6000 iFlex® Current Clamp

The Fluke 1730 Energy Logger 36 inch iFlex® flexible current probes expand the measurement range of the Fluke 1730 to 6000A AC while providing the ultimate measurement flexibility. The iFlex® probes connect directly to the energy logger, displaying current measurements without error prone scaling factors. The 1.8 m (6 ft) cord allows separation between the measurement location and the energy logger making it easier to view the display. Fluke 1730 Energy Logger iFlex® cables are available in 12, 24, and 36 inch.

#### Fluke i1730-flex6000

A 36 inch Current Clamp