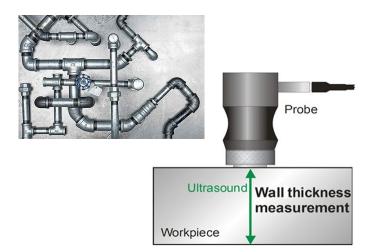

## Overview:

Used for measuring thickness and corrosion of pressure, vessels, chemical equipment, boilers, oil storage tanks, etc. in industries of petroleum, shipbuilding, power station, and machine manufacturing. Applicable to measure the thickness of many materials, e.g. Steel, Cast iron, Aluminum, Red copper, Brass, Zinc, Quartz glass, Polyethylene, PVC, Gray cast iron, Nodular cast iron.