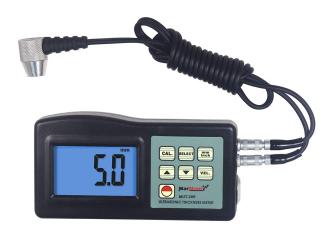

## **MUT-200**

## **Ultrasonic Thickness Meter**

## **Features:**

- \* With high power of emission and broad band of receiving sensitivity, the gauge can match probes of different frequencies. That makes it easy to measure the rough surface, even cast iron. It is widely used in almost all kinds of industries.
- \* Automatic memory material code and sound velocity value, convenient to use.
- \* Coupling symbol indication when measuring.
- \* Manual or automatic power off.
- \* MUT-200 applies USB, RS-232, Bluetooth data output