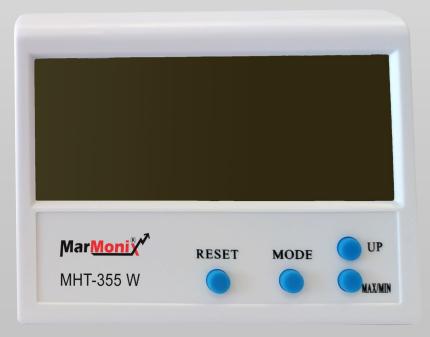

## The outdoor temperature and indoor temperature/ humidity survey method:

- \* Press MAX key, the values of highest temperature/ humidity inside and temperature outside at present will be displayed.
- \* Press MIN key, the values of lowest temperature/ humidity inside and temperature outside at present will be displayed.
- \* Press RESET key, the highest/lowest value will be re-set at present, and it will record the new values.

### **Features:**

- \* 3 line of LCD display
- \* Show the outdoor temperature and indoor temperature/ humidity at the same time.
- \* select °C or °F anytime by pushing the buttons on the back of the instrument.
- \* Recording the highest or lowest temperature/humidity value every day.
- \* the instrument has one string to deduct location behind one's bask and prop up the board,