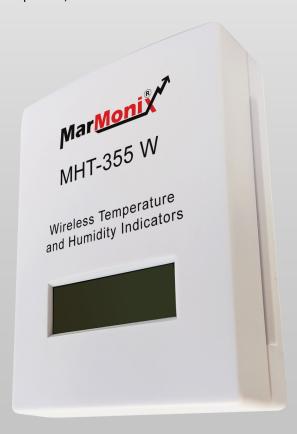

### **MHT-355 W**

# Wireless Temperature and Humidity Indicators

### Overview: