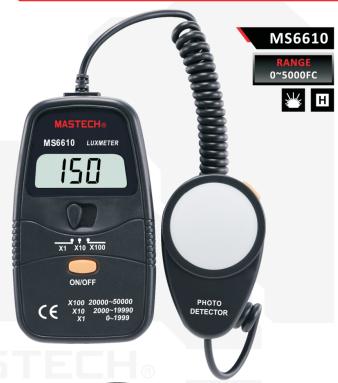

## **DIGITAL LIGHT METER**

M56610 / M56612

| Specifications                   | MS6610                             |
|----------------------------------|------------------------------------|
| Specifications                   | Range                              |
| Measurement range                | 0~50000 Lux                        |
| Accuracy                         | ±5%                                |
| Resolution                       | 0.01Lux                            |
| Display                          | 2000 counts                        |
| Data Hold                        | •                                  |
| Photo dec tec tor                | One Silicon Photo Diode with Filte |
| Photo dec tec tor<br>Lead Length | 150cm(Approx. )                    |
| General                          |                                    |
| Power Supply                     | 1×9V 6F22 Battery                  |
| Product Size                     | 126×72×27mm/5.0"×2.8"×1.0"         |
| Photo dec tec tor size           | 83×52×21mm/3.2"×2.0"×0.8"          |
| Product Weight                   | 180g/0.4lb                         |
| Certificate                      | CE RoHS                            |