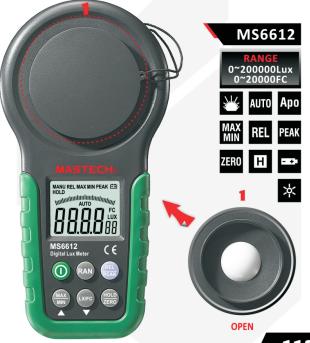

| Specifications            | MS661                     |
|---------------------------|---------------------------|
| Specifications            | Range                     |
| Measurement range         | 0~200000Lux / 0~ 20000FC  |
| Accuracy                  | ±3%                       |
| Resolution                | 0.01Lux / 0.01FC          |
| Display                   | 200000 counts             |
| Analog Bar Indication     | •                         |
| Auto range & Manual range | •                         |
| Auto Power Off            | •                         |
| MAX/MIN Function          | •                         |
| Relative Measurement      | •                         |
| Peak Measurement          | •                         |
| FC/Lux Unit Selection     | •                         |
| Data Hold                 | •                         |
| Display Backlight         | •                         |
| Low Battery Display       | •                         |
| General                   |                           |
| Power Supply              | 1×9V 6F22 Battery         |
| Product Size              | 170×89×43mm/6.7"×3.5"×1.7 |
| Product Weight            | 177g/0.39lb               |
| Certificate               | CE RoHS                   |