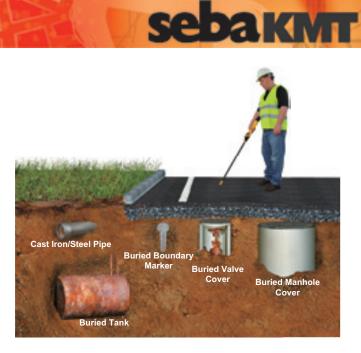

| Typical Locate Capability | To Depth of |
|---------------------------|-------------|
| Small PK Nail             | 15 cm       |
| Large PK Nail             | 25 cm       |
| Marker Stake              | 2.4 m       |
| Valve Box                 | 3 m         |
| Cast Iron pipe Joint      | 2.7 m       |
| Manhole Cover             | 3 m         |
| 5inch Iron Pipe           | 3 m         |
| Large Iron Tank           | 4.8 m       |